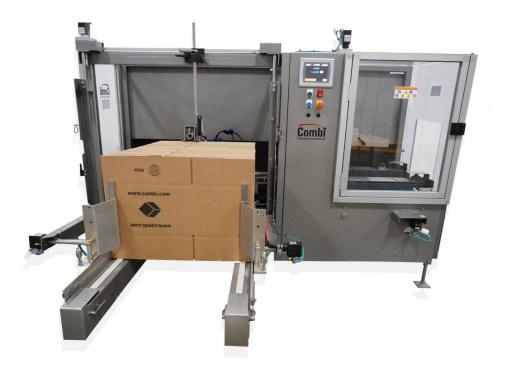

# 2EZ XL #FG00000011

#### AUTO ADJUST CASE ERECTOR/BOTTOM SEALER

#### **SPECIFICATIONS:**

| Max. Speed        | 15 CPM              |
|-------------------|---------------------|
| Max. Case Range   | 24" x 20" x 18"     |
| Min. Case Range   | 13" x 10" x 6"      |
| Magazine Capacity | 150 - 200 RSC Cases |
| Machine Flow      | Right Hand          |
| Case Hand         | Right Hand          |
| Sealing Type      | 3" Tape             |
| Voltage           | 120 v               |
| Air               | 1 ph                |
| Shipping Weight   | ~1800 lbs.          |