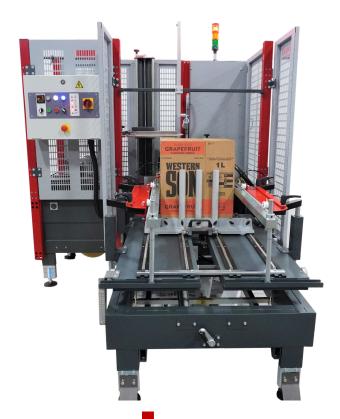

## CE-10 #FG00000090

## CASE ERECTOR/BOTTOM SEALER

## **SPECIFICATIONS:**

| Max. Speed        | 10 CPM                |
|-------------------|-----------------------|
| Max. Case Range   | 17.5" x 13.5" x 17.5" |
| Min. Case Range   | 8" x 6" x 5"          |
| Magazine Capacity | 150 - 200 RSC Cases   |
| Machine Flow      | Left Hand             |
| Case Hand         | Left Hand             |
| Sealing Type      | 2" Tape               |
| Voltage           | 120 v                 |
| Air               | 1 ph                  |
| Footprint         | 5'8" x 7'7" x 5'6"    |
| Shipping Weight   | ~1800 lbs.            |