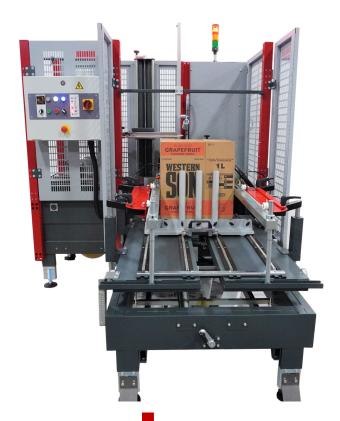

## CE-10 #FG00000102

## CASE ERECTOR/BOTTOM SEALER

## **SPECIFICATIONS:**

| Max. Speed        | 10 CPM                |
|-------------------|-----------------------|
| Max. Case Range   | 17.5" x 13.5" x 17.5" |
| Min. Case Range   | 8" x 6" x 5"          |
| Magazine Capacity | 150 - 200 RSC Cases   |
| Machine Flow      | Left Hand             |
| Case Hand         | Left Hand             |
| Sealing Type      | 2" Tape               |
| Voltage           | 120 v                 |
| Air               | 1 ph                  |
| Footprint         | 5'8" x 7'7" x 5'6"    |
| Shipping Weight   | ~1800 lbs.            |