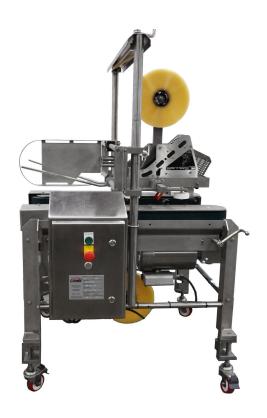

## TBS-100 SA RTE #FG00000003

## **CASE SEALER**

## **SPECIFICATIONS:**

| Max. Speed      | 20 CPM          |
|-----------------|-----------------|
| Max. Case Range | 24" x 20" x 24" |
| Min. Case Range | 5" x 5" x 5"    |
| Machine Flow    | Left Hand       |
| Case Hand       | Left Hand       |
| Sealing Type    | 2" Tape         |
| Voltage         | 120 v           |
| Air             | 1 ph            |