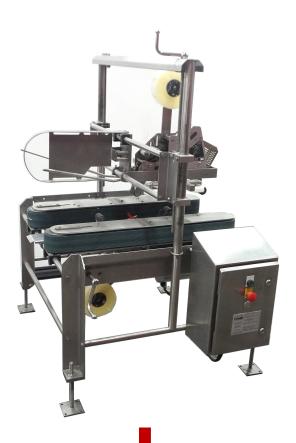

## TBS-100 SA RTE #FG00000051

## **CASE SEALER**

## **SPECIFICATIONS:**

| Max. Speed      | 20 CPM         |
|-----------------|----------------|
| Max. Case Range | na x 20" x 24" |
| Min. Case Range | 5" x 5" x 5"   |
| Machine Flow    | Right Hand     |
| Case Hand       | Right Hand     |
| Sealing Type    | 2" Tape        |
| Voltage         | 115 v          |
| Air             | 1 ph           |