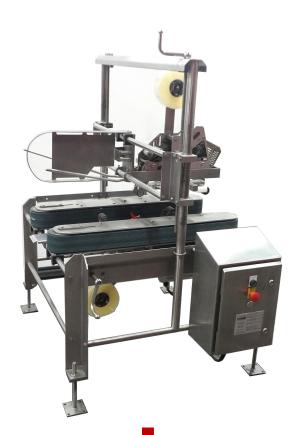

# **TBS-100 SA RTE #FG00000052**

#### **CASE SEALER**

#### **SPECIFICATIONS:**

| Max. Speed      | 20 CPM         |
|-----------------|----------------|
| Max. Case Range | na x 20" x 24" |
| Min. Case Range | 5" x 5" x 5"   |
| Machine Flow    | Right Hand     |
| Case Hand       | Right Hand     |
| Sealing Type    | 2" Tape        |
| Voltage         | 115 v          |
| Air             | 1 ph           |