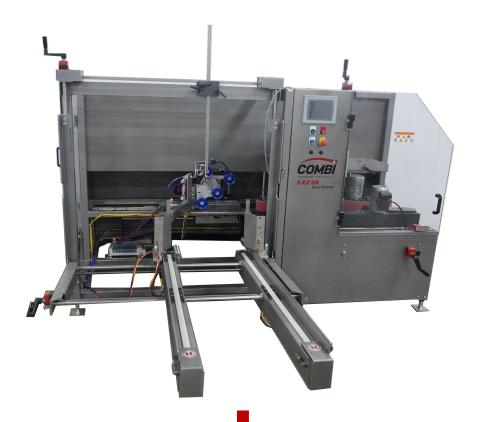

## 2-EZ SB #FG00000034

## CASE ERECTOR/BOTTOM SEALER

## **SPECIFICATIONS:**

| Max. Speed        | 15 CPM              |
|-------------------|---------------------|
| Max. Case Range   | 24" x 16" x 18"     |
| Min. Case Range   | 8" x 6" x 5"        |
| Magazine Capacity | 150 - 200 RSC Cases |
| Machine Flow      | Right Hand          |
| Case Hand         | Left Hand           |
| Sealing Type      | 2" Tape             |
| Voltage           | 120 v               |
| Air               | 1 ph                |
| Shipping Weight   | ~2100 lbs.          |