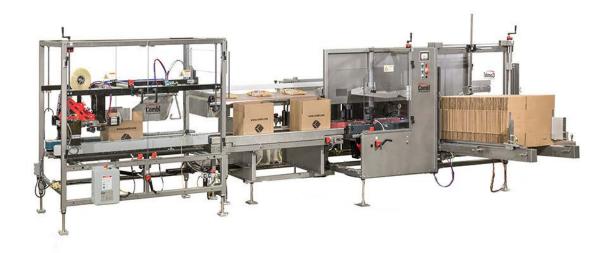

## 2-EZ HS ERGOPACK #FG00000065

## HAND PACK STATION

## **SPECIFICATIONS:**

| Max. Speed        | 20 CPM          |
|-------------------|-----------------|
| Max. Case Range   | 24" x 16" x 18" |
| Min. Case Range   | 8" x 6" x 5"    |
| Magazine Capacity | 150 Cases       |
| Machine Flow      | Left Hand       |
| Case Hand         | Left Hand       |
| Sealing Type      | 2" Tape         |
| Voltage           | 240 v           |
| Air               | 3 ph            |
| Footprint         | 9'7" x 21'6"    |
| Shipping Weight   | ~2500 lbs.      |