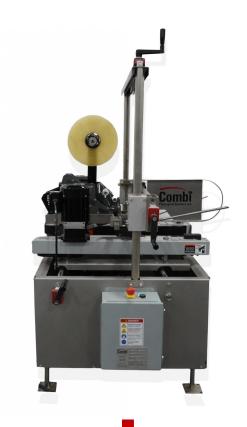

## TBS-100 SA #FG00000080

## **CASE SEALER**

## **SPECIFICATIONS:**

| Max. Speed      | 20 CPM          |
|-----------------|-----------------|
| Max. Case Range | 24" x 20" x 24" |
| Min. Case Range | 5" x 5" x 5"    |
| Machine Flow    | Left Hand       |
| Case Hand       | Left Hand       |
| Sealing Type    | 2" Tape         |
| Voltage         | 120 v           |
| Air             | 1 ph            |