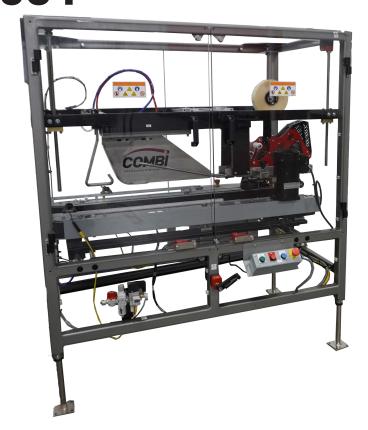

## TBS-100 #FG00000081

**CASE SEALER** 

## **SPECIFICATIONS:**

| Max. Speed         | ~20 CPM            |
|--------------------|--------------------|
| Max. Case Range    | 20" x 16" x 20"    |
| Min. Case Range    | 5" x 5" x 5"       |
| Machine Flow       | Right Hand         |
| Case Hand          | Right Hand         |
| Sealing Type       | 2" Tape            |
| Voltage            | 115 v              |
| Air                | 1 ph               |
| Footprint          | 5'2" x 4'7" x 5'6" |
| Approx Shipping Wt | ~1100 lbs.         |