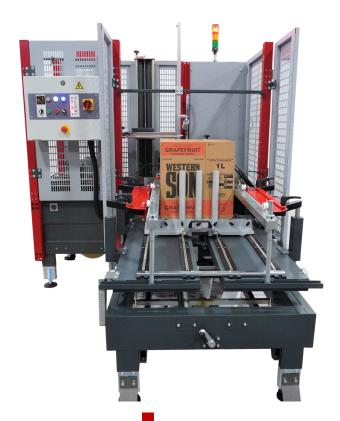

## CE-10 #FG00000092

## CASE ERECTOR/BOTTOM SEALER

## **SPECIFICATIONS:**

| Max. Speed        | 10 CPM                |
|-------------------|-----------------------|
| Max. Case Range   | 17.5" x 13.5" x 17.5" |
| Min. Case Range   | 8" x 6" x 5"          |
| Magazine Capacity | 150 - 200 RSC Cases   |
| Machine Flow      | Left Hand             |
| Case Hand         | Left Hand             |
| Sealing Type      | 2" Tape               |
| Voltage           | 120 v                 |
| Air               | 1 ph                  |
| Footprint         | 5'8" x 7'7" x 5'6"    |
| Shipping Weight   | ~1800 lbs.            |