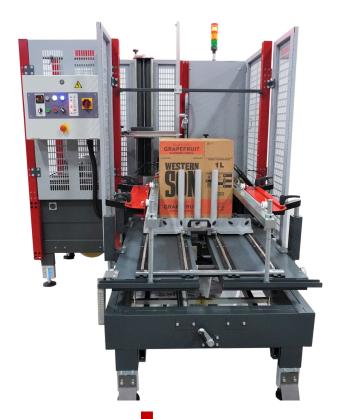

## CE-10 #FG00000103

## CASE ERECTOR/BOTTOM SEALER

## **SPECIFICATIONS:**

| Max. Speed        | 10 CPM                |
|-------------------|-----------------------|
| Max. Case Range   | 17.5" x 13.5" x 17.5" |
| Min. Case Range   | 8" x 6" x 5"          |
| Magazine Capacity | 150 - 200 RSC Cases   |
| Machine Flow      | Left Hand             |
| Case Hand         | Left Hand             |
| Sealing Type      | 2" Tape               |
| Voltage           | 120 v                 |
| Air               | 1 ph                  |
| Footprint         | 5'8" x 7'7" x 5'6"    |
| Shipping Weight   | ~1800 lbs.            |