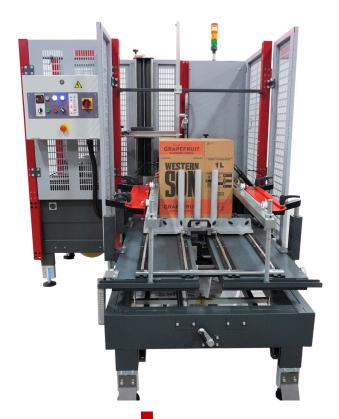

## CE-10 #FG00000 104

## CASE ERECTOR/BOTTOM SEALER

## **SPECIFICATIONS:**

| Max. Speed        | 10 CPM                |
|-------------------|-----------------------|
| Max. Case Range   | 17.5" x 13.5" x 17.5" |
| Min. Case Range   | 8" x 6" x 5"          |
| Magazine Capacity | 150 - 200 RSC Cases   |
| Machine Flow      | Left Hand             |
| Case Hand         | Left Hand             |
| Sealing Type      | 2" Tape               |
| Voltage           | 120 v                 |
| Air               | 1 ph                  |
| Footprint         | 5'8" x 7'7" x 5'6"    |
| Shipping Weight   | ~1800 lbs.            |