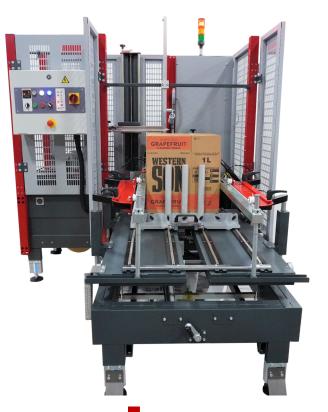

# **CE-10 #FG00000105**

### CASE ERECTOR/BOTTOM SEALER

#### **SPECIFICATIONS:**

| Max. Speed        | 10 CPM                |
|-------------------|-----------------------|
| Max. Case Range   | 17.5" x 13.5" x 17.5" |
| Min. Case Range   | 8" x 6" x 5"          |
| Magazine Capacity | 150 - 200 RSC Cases   |
| Machine Flow      | Left Hand             |
| Case Hand         | Left Hand             |
| Sealing Type      | 2" Tape               |
| Voltage           | 120 v                 |
| Air               | 1 ph                  |
| Footprint         | 5'8" x 7'7" x 5'6"    |
| Shipping Weight   | ~1800 lbs.            |