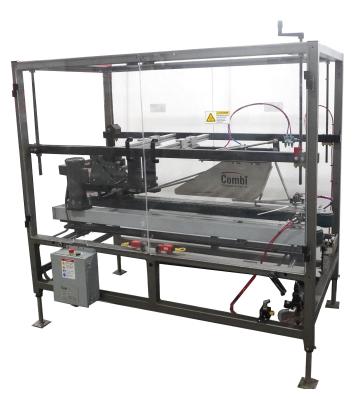

# TBS-100 XL #FG00000013

#### **CASE SEALER**

#### **SPECIFICATIONS:**

| Max. Speed      | 20 CPM          |
|-----------------|-----------------|
| Max. Case Range | 24" x 20" x 24" |
| Min. Case Range | 5" x 5" x 5"    |
| Machine Flow    | Left Hand       |
| Case Hand       | Left Hand       |
| Sealing Type    | 3" Tape         |
| Voltage         | 110 v           |